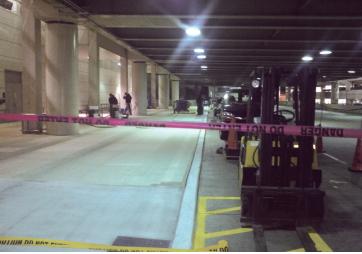

## Airline passengers are on the right MMA path at Detroit Metro Airport

Michigan's harsh weather is tough, especially for outdoor walkways and concrete. This was the challenge a leading airline tasked Michigan Specialty Coatings to solve. The airline was in search of a durable flooring solution for an outdoor entrance and walkway that could handle the brutal weather and the millions of passengers dragging lugguge into their terminal. They needed a solution that was easy to clean, stain resistent, and provided a long service life. But the greatest challenge was to minimize disturbances to the airline and its passengers - in the dead of winter! Fast-curing MMA was the best solution. MMA cures in 30 minutes and can be applied in temperatures below freezing. This system was installed over five consecutive nights and each phase returned to service in time for the morning's passengers.

#### **Project Brief**

- > 16,000 square feet of MMA with glass media broadcast to rejection
- > 5-man crew working nights in a cold, Michigan December
- > Relationship continues with projects quarterly
- Strong employment practices and safety training provides convenience to our customer's in high-security environments