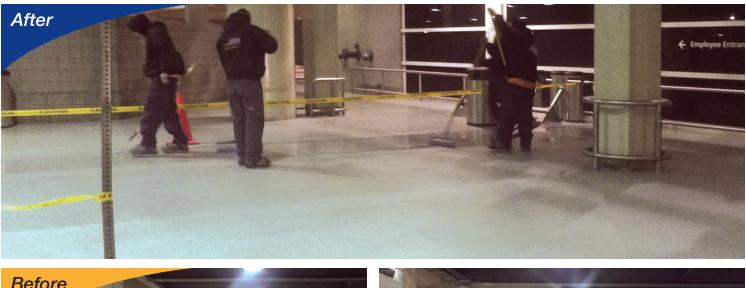

## Airline passengers are on the right MMA path at Detroit Metro Airport

Michigan's harsh weather is tough, especially for outdoor walkways and concrete. This was the challenge a leading airline tasked Michigan Specialty Coatings to solve. The airline was in search of a durable flooring solution for an outdoor entrance and walkway that could handle the brutal weather and the millions of passengers dragging lugguge into their terminal. They needed a solution that was easy to clean, stain resistent, and provided a long service life. But the greatest challenge was to minimize disturbances to the airline and its passengers - in the dead of winter! Fast-curing MMA was the best solution. MMA cures in 30 minutes and can be applied in temperatures below freezing. This system was installed over five consecutive nights and each phase returned to service in time for the morning's passengers.

#### **Project Brief**

- > 16,000 square feet of MMA with glass media broadcast to rejection
- > 5-man crew working nights in a cold, Michigan December
- > Relationship continues with projects quarterly
- Strong employment practices and safety training provides convenience to our customer's in high-security environments