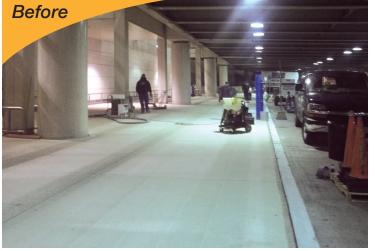

## Airline passengers are on the right MMA path at Detroit Metro Airport

Michigan's harsh weather is tough, especially for outdoor walkways and concrete. This was the challenge a leading airline tasked Michigan Specialty Coatings to solve. The airline was in search of a durable flooring solution for an outdoor entrance and walkway that could handle the brutal weather and the millions of passengers dragging lugguge into their terminal. They needed a solution that was easy to clean, stain resistent, and provided a long service life. But the greatest challenge was to minimize disturbances to the airline and its passengers - in the dead of winter! Fast-curing MMA was the best solution. MMA cures in 30 minutes and can be applied in temperatures below freezing. This system was installed over five consecutive nights and each phase returned to service in time for the morning's passengers.

#### **Project Brief**

- > 16,000 square feet of MMA with glass media broadcast to rejection
- > 5-man crew working nights in a cold, Michigan December
- > Relationship continues with projects quarterly
- Strong employment practices and safety training provides convenience to our customer's in high-security environments