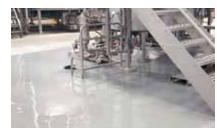

#### **STEEL & IRON-FILLED EPOXY TROWEL MORTAR**

Steel-reinforced epoxy mortar provides superior protection in areas with extreme exposure. Steel-filled systems are extremely resilient to extreme chemicals, abrasion, and impact exposure.

Areas to consider - production areas, kettle rooms, fermentation tanks, heavy-traffic areas