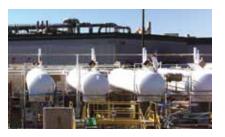

#### **TANK & SECONDARY CONTAINMENT**

Corrosion resistant coatings protect concrete containments, storage tanks and steel surfaces. Long service life and solvent resistance are benefits of vinyl ester, epoxy reinforced systems.

*Areas to consider -* containment and storage tanks, paper and pulp, chemical, military, fuel