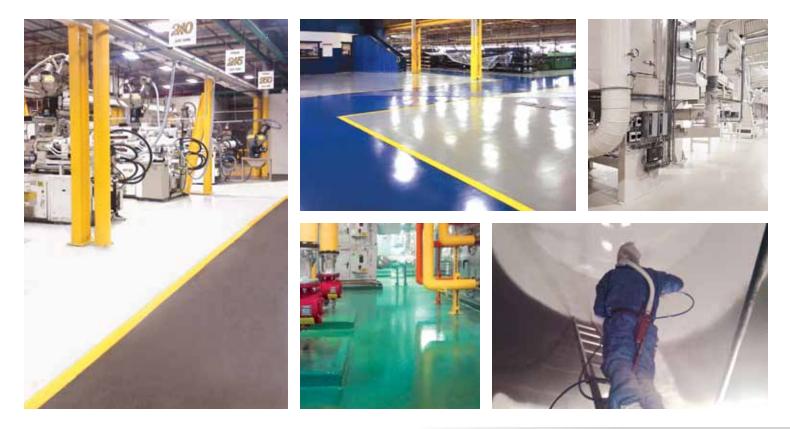

# **Application Based Solutions**

### **URETHANE & EPOXY MORTAR CONCRETE**

Urethane & epoxy mortar provides superior performance under abrasive chemicals, heavy loads & organic compounds. MSC Floors custom engineered solutions protect your facility and assets.

#### **TANK & SECONDARY CONTAINMENT**

Corrosion resistant coatings protect concrete containments, storage tanks and steel surfaces. Long service life and solvent resistance are benefits of vinyl ester, epoxy reinforced systems.

#### **STEEL & IRON-FILLED EPOXY TROWEL MORTAR**

Steel-reinforced epoxy mortar provides superior protection in areas with extreme exposure. Steel-filled systems are extremely resilient to extreme chemicals, abrasion, and impact exposure.

### **ELECTROSTATIC DISCHARGE COATINGS**

Static & ignition control systems provide superior performance and protection to ESD tile and carpet. Sensitive electronics and combustible compounds are protected with the right ESD solutions.

## **INDUSTRIAL COATINGS, WALL COVERINGS, & EQUIPMENT COATINGS**

Industrial coating systems are easy to maintain while protecting your investments. Protect the most important assets - your equipment and human resources with engineered coating solutions.